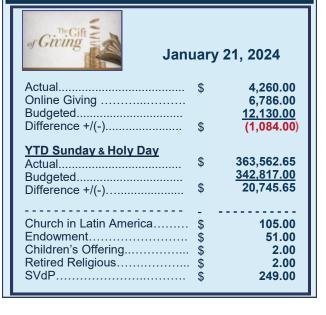

Mass
 Church

 11:30 am
 Parish Council
 BH-C

# Together in Holiness

Married and engaged couples are invited to the second annual *Together in Holiness* marriage conference on April 27, from 8:30 a.m.-3:30 p.m. at St. Jude Catholic Church in Indianapolis, IN. This one-day conference will help you strengthen your relationship with your spouse and discover God's plan for your family. Registration: \$64/couple and \$5/child for on-site childcare. An Early Bird discount is available through March 11, as well as scholarships upon request. This conference is presented by the St. John Paul II Foundation, St. Jude Catholic Church, Holy Rosary Catholic Church, and One in Christ Marriage. For more info, visit togetherinholiness.org or email heather@forlifeandfamily.org

# IN GRATITUDE WE SHARE



# Stewardship

"Brothers and sisters: I should like you to be free of anxieties."

1 CORINTHIANS 7:32

How much anxiety do we bring upon ourselves by constantly worrying about not having enough or attaining more things? God won't necessarily give you everything you want, but He will provide everything you need. Try this – use the word "pray" instead of the word "worry" in the future. Then, in **Stewardship** spend your time praying instead of worrying.



<u>Confirmation Candidates</u>: What questions do you have regarding the faith and the Church? Let's discuss your questions in our February 18, meeting. Please submit these questions ahead of time to: **mfallon@ollindy.org** so that we will be ready to fully explore them. It is good to explore your uncertainties prior to professing your